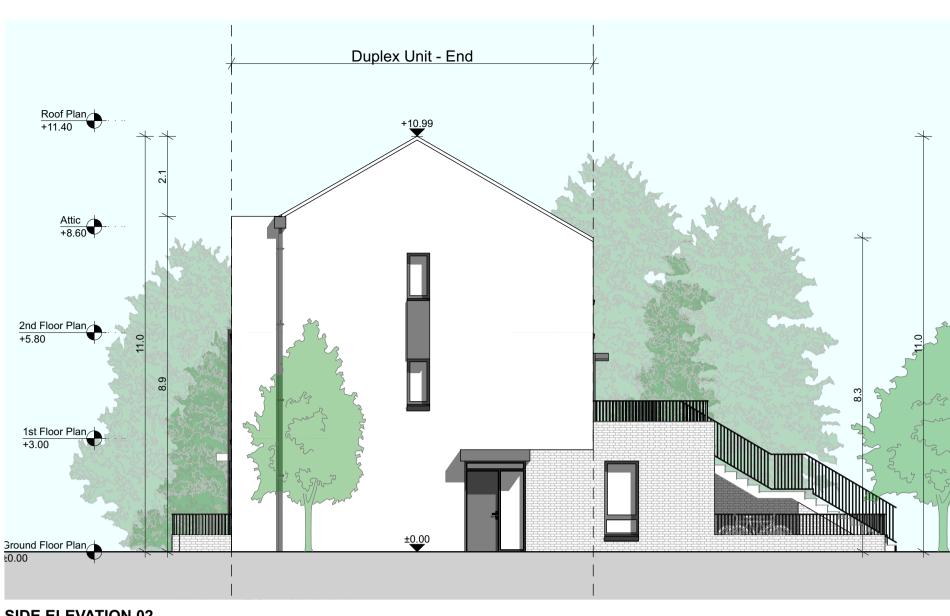

SCALE 1:100

SCALE 1:100

SCALE 1:100

| NOTES ON FINISHES: |                                                                                                                                                                                                          |  |  |
|--------------------|----------------------------------------------------------------------------------------------------------------------------------------------------------------------------------------------------------|--|--|
| ROOF:              | TO BE FINISHED IN SLATE OR CONCRETE ROOF<br>TILES IN SELECTED COLOUR OR SIMILAR APPROVED                                                                                                                 |  |  |
| WALLS:             | SELECTED CLAY BRICKWORK OR METAL CLADDING WHERE<br>INDICATED OTHERWISE SELECTED SELF-COLOURED RENDER                                                                                                     |  |  |
| JOINERY:           | ALL WINDOWS AND DOORS, FRAMES AND LEAFS TO BE<br>ALUMINIUM POWDER COATED TO APPROVED COLOUR<br>OR UPVC OR PAINTED TIMBER TO APPROVED COLOUR.<br>OBSCURE GLAZING WHERE INDICATED TO SENSITIVE<br>WINDOWS. |  |  |
| RAINWATER GOODS:   | GUTTERS, DOWNPIPES AND FIXINGS TO BE uPVC OR<br>ALUMINIUM POWDER COATED TO SELECTED COLOUR<br>TO MATCH ROOF SLATES.                                                                                      |  |  |
|                    |                                                                                                                                                                                                          |  |  |

## Notes

Refer to Architects Site Plan Drawing for North orientation of each units and handing.

Levels on unit type drawings are given relative to 0.00 FFL of the unit type. Refer to Architects Site Plan Drawing for specific FFLs of each unit relative to Malin Head datum level.