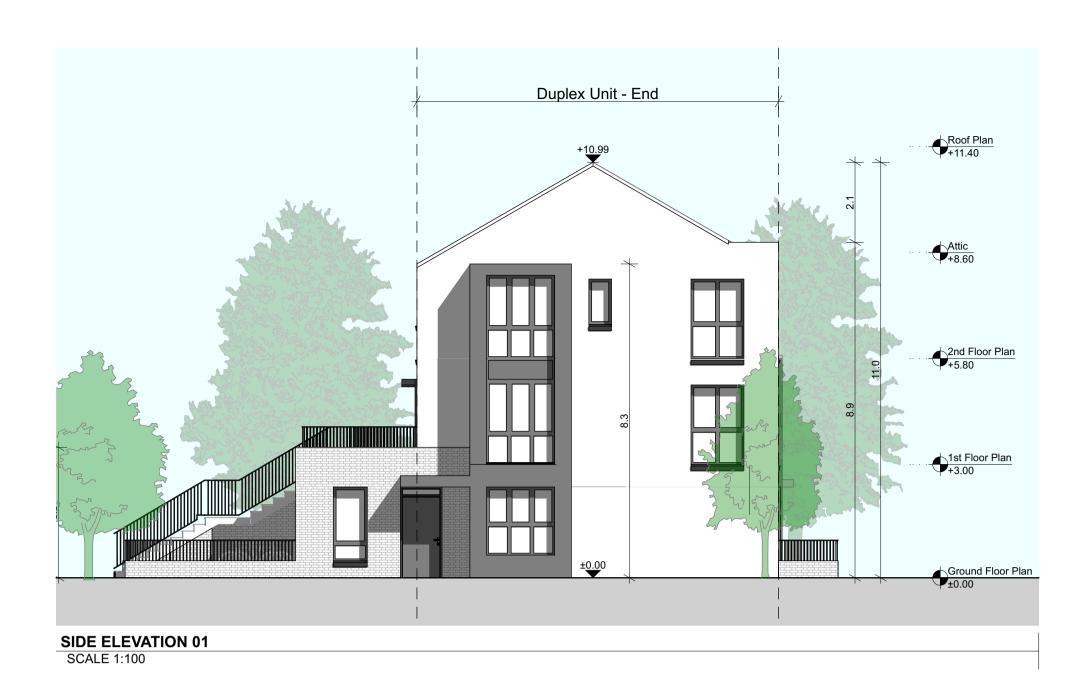

SCALE 1:100

SCALE 1:100

SCALE 1:100

| NOTES ON FINISHES: |                                                                                                                                                                                                          |  |  |
|--------------------|----------------------------------------------------------------------------------------------------------------------------------------------------------------------------------------------------------|--|--|
| ROOF:              | TO BE FINISHED IN SLATE OR CONCRETE ROOF<br>TILES IN SELECTED COLOUR OR SIMILAR APPROVED                                                                                                                 |  |  |
| WALLS:             | SELECTED CLAY BRICKWORK OR METAL CLADDING WHERE<br>INDICATED OTHERWISE SELECTED SELF-COLOURED RENDER                                                                                                     |  |  |
| JOINERY:           | ALL WINDOWS AND DOORS, FRAMES AND LEAFS TO BE<br>ALUMINIUM POWDER COATED TO APPROVED COLOUR<br>OR UPVC OR PAINTED TIMBER TO APPROVED COLOUR.<br>OBSCURE GLAZING WHERE INDICATED TO SENSITIVE<br>WINDOWS. |  |  |
| RAINWATER GOODS:   | GUTTERS, DOWNPIPES AND FIXINGS TO BE uPVC OR<br>ALUMINIUM POWDER COATED TO SELECTED COLOUR<br>TO MATCH ROOF SLATES.                                                                                      |  |  |
|                    |                                                                                                                                                                                                          |  |  |

## Notes

Refer to Architects Site Plan Drawing for North orientation of each units and handing.

Levels on unit type drawings are given relative to 0.00 FFL of the unit type. Refer to Architects Site Plan Drawing for specific FFLs of each unit relative to Malin Head datum level.