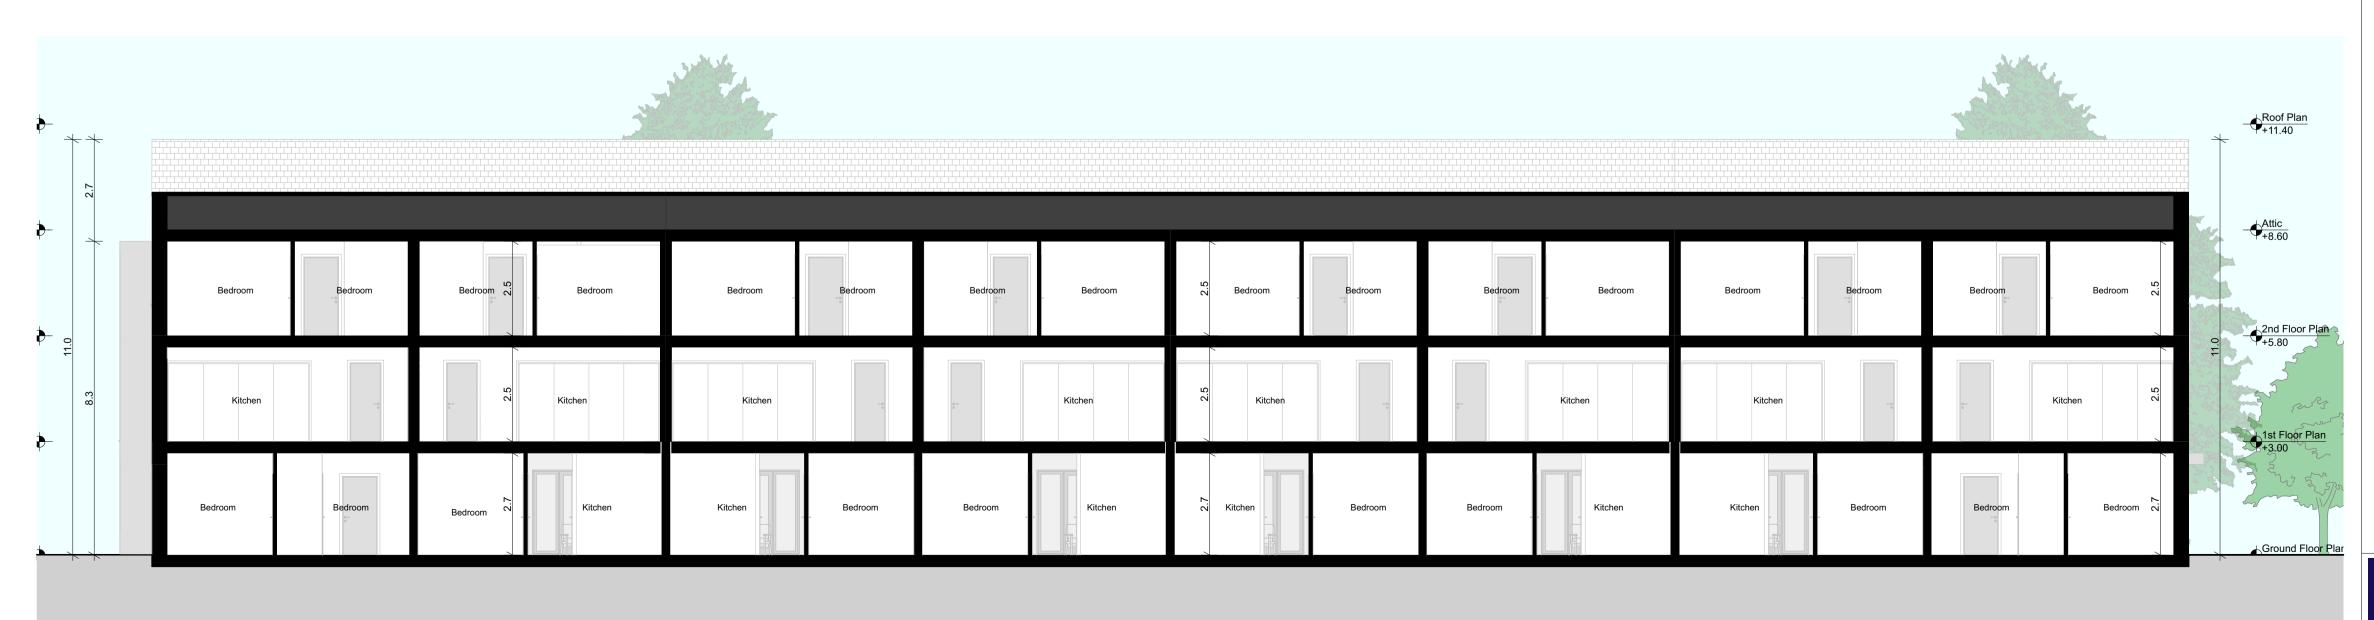

SCALE 1:100

SCALE 1:100

SCALE 1:100

| NOTES ON FINISHES: |                                                                                                                                                                                                          |  |  |
|--------------------|----------------------------------------------------------------------------------------------------------------------------------------------------------------------------------------------------------|--|--|
| ROOF:              | TO BE FINISHED IN SLATE OR CONCRETE ROOF<br>TILES IN SELECTED COLOUR OR SIMILAR APPROVED                                                                                                                 |  |  |
| WALLS:             | SELECTED CLAY BRICKWORK OR METAL CLADDING WHERE<br>INDICATED OTHERWISE SELECTED SELF-COLOURED RENDER                                                                                                     |  |  |
| JOINERY:           | ALL WINDOWS AND DOORS, FRAMES AND LEAFS TO BE<br>ALUMINIUM POWDER COATED TO APPROVED COLOUR<br>OR UPVC OR PAINTED TIMBER TO APPROVED COLOUR.<br>OBSCURE GLAZING WHERE INDICATED TO SENSITIVE<br>WINDOWS. |  |  |
| RAINWATER GOODS:   | GUTTERS, DOWNPIPES AND FIXINGS TO BE uPVC OR<br>ALUMINIUM POWDER COATED TO SELECTED COLOUR<br>TO MATCH ROOF SLATES.                                                                                      |  |  |
|                    |                                                                                                                                                                                                          |  |  |

## Notes

Refer to Architects Site Plan Drawing for North orientation of each units and handing.

Levels on unit type drawings are given relative to 0.00 FFL of the unit type. Refer to Architects Site Plan Drawing for specific FFLs of each unit relative to Malin Head datum level.