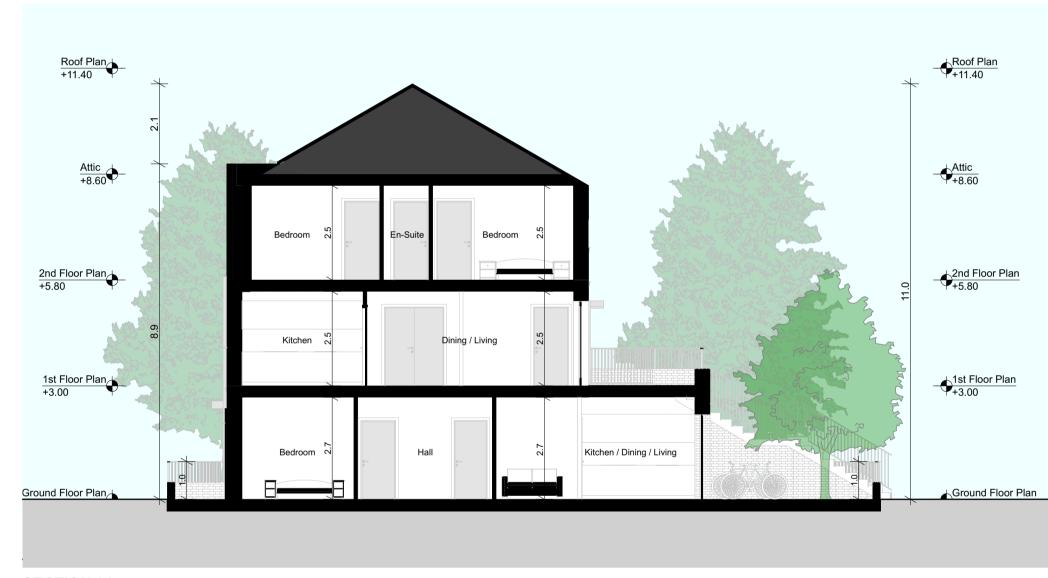

SCALE 1:100

SCALE 1:100

SCALE 1:100

| NOTES ON FINISHES: |                                                                                                                                                                                                          |  |  |
|--------------------|----------------------------------------------------------------------------------------------------------------------------------------------------------------------------------------------------------|--|--|
| ROOF:              | TO BE FINISHED IN SLATE OR CONCRETE ROOF<br>TILES IN SELECTED COLOUR OR SIMILAR APPROVED                                                                                                                 |  |  |
| WALLS:             | SELECTED CLAY BRICKWORK OR METAL CLADDING WHERE<br>INDICATED OTHERWISE SELECTED SELF-COLOURED RENDER                                                                                                     |  |  |
| JOINERY:           | ALL WINDOWS AND DOORS, FRAMES AND LEAFS TO BE<br>ALUMINIUM POWDER COATED TO APPROVED COLOUR<br>OR UPVC OR PAINTED TIMBER TO APPROVED COLOUR.<br>OBSCURE GLAZING WHERE INDICATED TO SENSITIVE<br>WINDOWS. |  |  |
| RAINWATER GOODS:   | GUTTERS, DOWNPIPES AND FIXINGS TO BE uPVC OR<br>ALUMINIUM POWDER COATED TO SELECTED COLOUR<br>TO MATCH ROOF SLATES.                                                                                      |  |  |
|                    |                                                                                                                                                                                                          |  |  |

## Notes

Refer to Architects Site Plan Drawing for North orientation of each units and handing.

Levels on unit type drawings are given relative to 0.00 FFL of the unit type. Refer to Architects Site Plan Drawing for specific FFLs of each unit relative to Malin Head datum level.